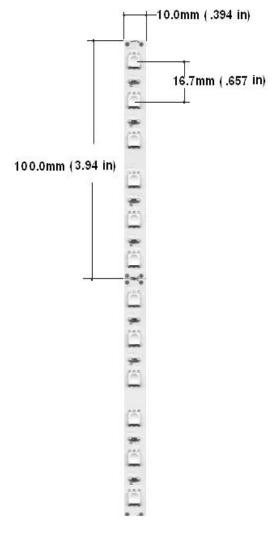

## QolorFLEX LED Tape

P/N 5050-24-CW-60-5-20-1

## **SPECIFICATIONS**

| Color(s)                             | Cool White    |
|--------------------------------------|---------------|
| Color Temp                           | 6500° K       |
| Wavelength                           | N/A           |
| Beam Angle                           | 120°          |
| Brightness<br>(lumens/m)             | 1030          |
| Power Consumption<br>(watts/5m)      | 50.4          |
| Power Consumption<br>(watts/ft)      | 3.07          |
| Operating Voltage                    | 24VDC         |
| Current (mA/5m)                      | 2100          |
| Quantity of LEDs<br>Per 5m (16.4 ft) | 300           |
| CRI                                  | 70            |
| LED Spacing                          | 16.7mm        |
| Cutting Increment                    | 100.0mm       |
| Length                               | 5m (16.4 ft)  |
| Width                                | 10mm (.39 in) |
| Average Life                         | 25,000 hrs    |
| Compliance                           | ETL           |
| Warranty                             | Two Years     |
| IP Rating                            | IP20          |
| LED Chip Size                        | 5050          |
| Backing Color                        | White         |
| Use Environment                      | Indoor        |